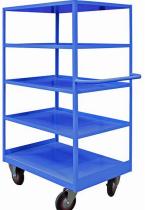

## **Colour Options**

Dark Blue

Green

Light Grey

Yellow

#### CONFIGURATIONS

| Number of shelves | Size                  | Colour     | SKU        |
|-------------------|-----------------------|------------|------------|
| 5                 | L900 x W600 x H1500mm | Dark Blue  | 94036024DB |
| 5                 | L900 x W600 x H1500mm | Green      | 94036024GN |
| 5                 | L900 x W600 x H1500mm | Light Grey | 94036024GY |
| 5                 | L900 x W600 x H1500mm | Yellow     | 94036024YW |