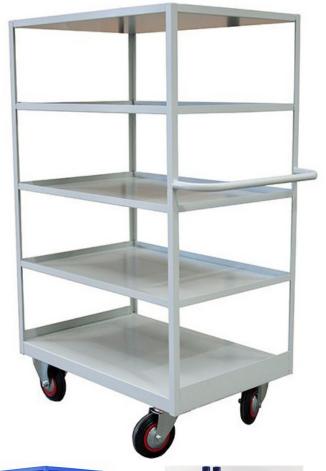

# HEAVY DUTY 5 SHELF TROLLEY DIRECT2U,

Grey 5 shelf

## **Brief Description**

These heavy duty shelf trolleys are perfect for transporting heavy items between different areas. This option has 5 shelves available. The trolleys has a huge 350kg load capacity, ensuring it is strong and durable when moving goods. Different lengths are also available.

## **Specifications**

- Fitted with recess steel shelves for load retention
- Durable powder coated finish in 4 colour options (Blue, yellow, grey and green)
- Load capacity: 350kg
- Mobile on 2 fixed and 2 swivel castors
- Fully welded steel construction
- UK manufactured